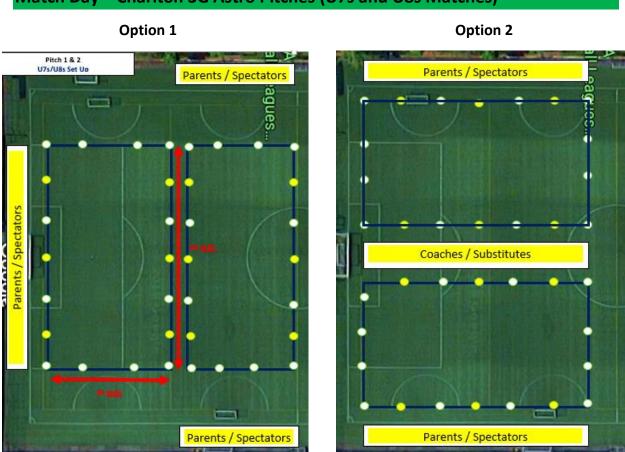

### Match Day – Charlton 3G Astro Pitches (U7s and U8s Matches)

#### If both U7s and U8s are playing at the same time

Please note due to COVID guidelines and restrictions spectators must remain outside of the caged area.