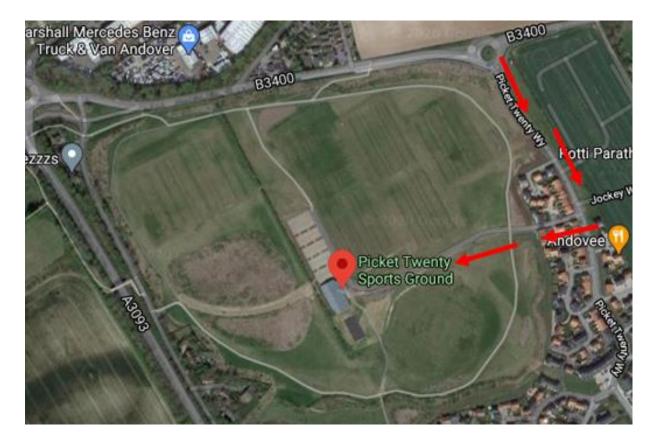

| Club Name                                                                                                                                                                                                                                                                                                                                                           | Andover New Street Youth Football Club                                                                                                                                                                                                                                                                                                                                                                                                                                                                                                                                                                                                                                                                                                         |
|---------------------------------------------------------------------------------------------------------------------------------------------------------------------------------------------------------------------------------------------------------------------------------------------------------------------------------------------------------------------|------------------------------------------------------------------------------------------------------------------------------------------------------------------------------------------------------------------------------------------------------------------------------------------------------------------------------------------------------------------------------------------------------------------------------------------------------------------------------------------------------------------------------------------------------------------------------------------------------------------------------------------------------------------------------------------------------------------------------------------------|
| Pitch Venue                                                                                                                                                                                                                                                                                                                                                         | Picket Twenty Sports Ground, Sports Pavilion, Telegraph Road, Andover, SP11 6UF                                                                                                                                                                                                                                                                                                                                                                                                                                                                                                                                                                                                                                                                |
| First Aider Information                                                                                                                                                                                                                                                                                                                                             |                                                                                                                                                                                                                                                                                                                                                                                                                                                                                                                                                                                                                                                                                                                                                |
| Andover New Street Youth FC managers and coaches hold a FA First Aid Certificate (as a minimum one will be on-site during the match). They will be able to assist with a medical emergency. Please locate the nearest Andover New Street Youth manager or coach should you require assistance. A match day respect steward in hi-vis will also be able to help you. |                                                                                                                                                                                                                                                                                                                                                                                                                                                                                                                                                                                                                                                                                                                                                |
| Item                                                                                                                                                                                                                                                                                                                                                                | Location                                                                                                                                                                                                                                                                                                                                                                                                                                                                                                                                                                                                                                                                                                                                       |
| First Aid Kit                                                                                                                                                                                                                                                                                                                                                       | Pitch side – held by the Team Manager/Coach/First Aider                                                                                                                                                                                                                                                                                                                                                                                                                                                                                                                                                                                                                                                                                        |
| Changing rooms                                                                                                                                                                                                                                                                                                                                                      | Changing rooms currently not available. Toilets are available at this venue.                                                                                                                                                                                                                                                                                                                                                                                                                                                                                                                                                                                                                                                                   |
| Defibrillator                                                                                                                                                                                                                                                                                                                                                       | Defib is wall mounted outside the Sports Pavilion next to the fron door.                                                                                                                                                                                                                                                                                                                                                                                                                                                                                                                                                                                                                                                                       |
| Access Routes                                                                                                                                                                                                                                                                                                                                                       |                                                                                                                                                                                                                                                                                                                                                                                                                                                                                                                                                                                                                                                                                                                                                |
| For Ambulance – Access directly on to the field is not available. Vehicle access to the car park only.                                                                                                                                                                                                                                                              |                                                                                                                                                                                                                                                                                                                                                                                                                                                                                                                                                                                                                                                                                                                                                |
| Other Information                                                                                                                                                                                                                                                                                                                                                   |                                                                                                                                                                                                                                                                                                                                                                                                                                                                                                                                                                                                                                                                                                                                                |
| Nearest Hospital / A&E                                                                                                                                                                                                                                                                                                                                              | <ul> <li>Royal Hampshire County Hospital (And A&amp;E open 24hrs)</li> <li>Romsey Road , Winchester, Hampshire, SO22 5DG.</li> <li>01962 863535</li> <li>Website: http://www.hampshirehospitals.nhs.uk<br/>(16 miles / 23 mins from venue)</li> <li>Salisbury District Hospital (And A&amp;E open 24hrs)</li> <li>Odstock Road , Salisbury, Wiltshire, SP2 8BJ</li> <li>01722 336262</li> <li>Website: http://www.salisbury.nhs.uk<br/>(22.3 miles / 31 mins from venue)</li> <li>Basingstoke and North Hampshire Hospital (And A&amp;E open 24hrs)</li> <li>Aldermaston Road , Basingstoke, Hampshire, RG24 9NA</li> <li>01256 473202</li> <li>Website: http://www.hampshirehospitals.nhs.uk<br/>(23.3 miles / 27 mins from venue)</li> </ul> |
| Directions to Hospital / A&E                                                                                                                                                                                                                                                                                                                                        | For Royal Hampshire County Hospital details please click <u>HERE</u><br>For Salisbury District Hospital details please click <u>HERE</u><br>For Basingstoke & North Hampshire Hospital details please click <u>HERE</u>                                                                                                                                                                                                                                                                                                                                                                                                                                                                                                                        |

#### **Venue Overview**