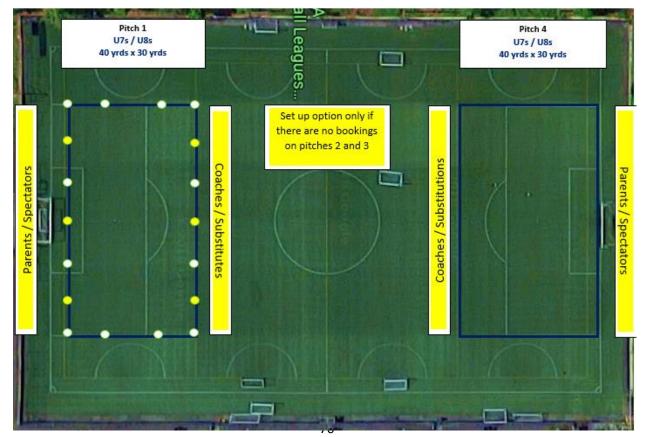

unty Hospital details please click <u>HERE</u><br>For Salisbury District Hospital details please click <u>HERE</u><br>For Basingstoke & North Hampshire Hospital details please click <u>HERE</u>                                                                                                                                                                                                                                                                                                                                                                                                                                                                                                                        |



#### **Venue Overview**







#### Option 3 – If there are no other bookings on pitches 2 and 3



### Match Day – Charlton 3G Astro Pitches (U7s and U8s Matches)





#### If both U7s and U8s are playing at the same time

Please note due to COVID guidelines and restrictions spectators must remain outside of the caged area.