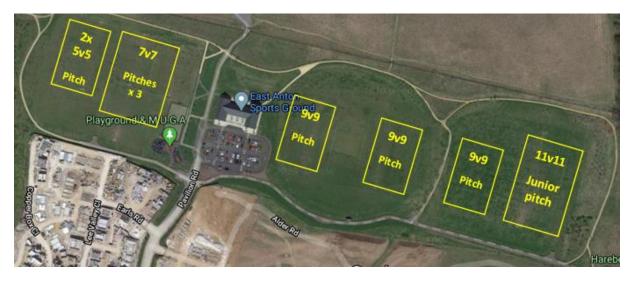

|
|                                                                                                            | (25.3 miles / 31 mins from training venue)                                |
| Directions to Hospital / A&E                                                                               | For Royal Hampshire County Hospital details please click <u>HERE</u>      |
|                                                                                                            | For Salisbury District Hospital details please click <u>HERE</u>          |
|                                                                                                            | For Basingstoke & North Hampshire Hospital details please click HERE      |



## **Pitch Overview**